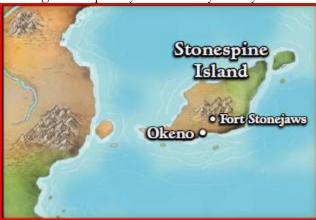

**Location:** Stonespire Island is a sizable island located off-shore of Katapesh in the Obari Ocean. Naturally inhabited by Gnolls, Stonespire Island has been colonized by pirates that have established the city of Okeno:

• Okeno: Under the control of Katapesh, this city rates as the third largest in the nation. Its primary source of commerce is the Fleshfairs, the largest slave markets in the Inner Sea region. Gnolls in the region frequently visit the city to buy slaves for their own purposes.