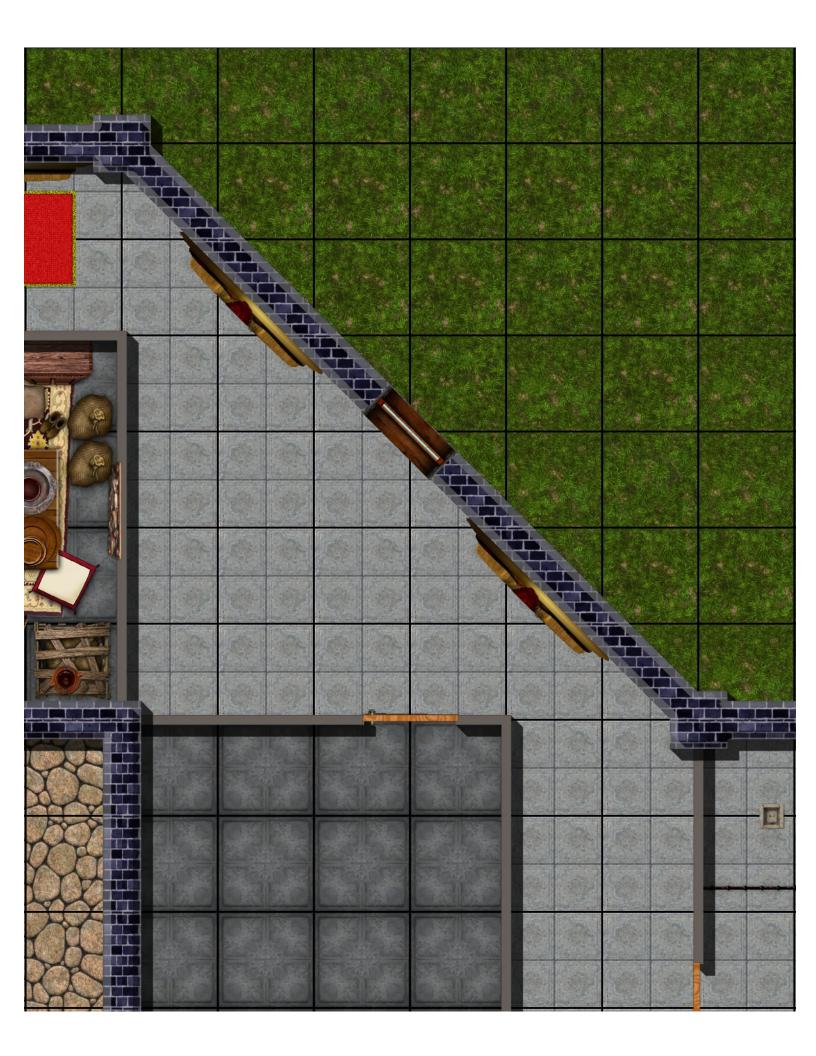

nly a hairline overlap between tiles, to help you compensate for any oddities in print scaling. Be sure to turn off print scaling and print at 100%!



**Community Usage Statement:** "This map uses trademarks and/or copyrights owned by Paizo Inc., which are used under Paizo's Community Use Policy. We are expressly prohibited from charging you to use or access this content. This [website, character sheet, or whatever it is] is not published, endorsed, or specifically approved by Paizo Inc. For more information about Paizo's Community Use

These maps are created with Dundjinni software, and using additional imagery from the public forums at www.dundjinni.com. Copyright of individual graphic elements remain with the creators, and may not be offered for sale.

Map created by Lamplighter.