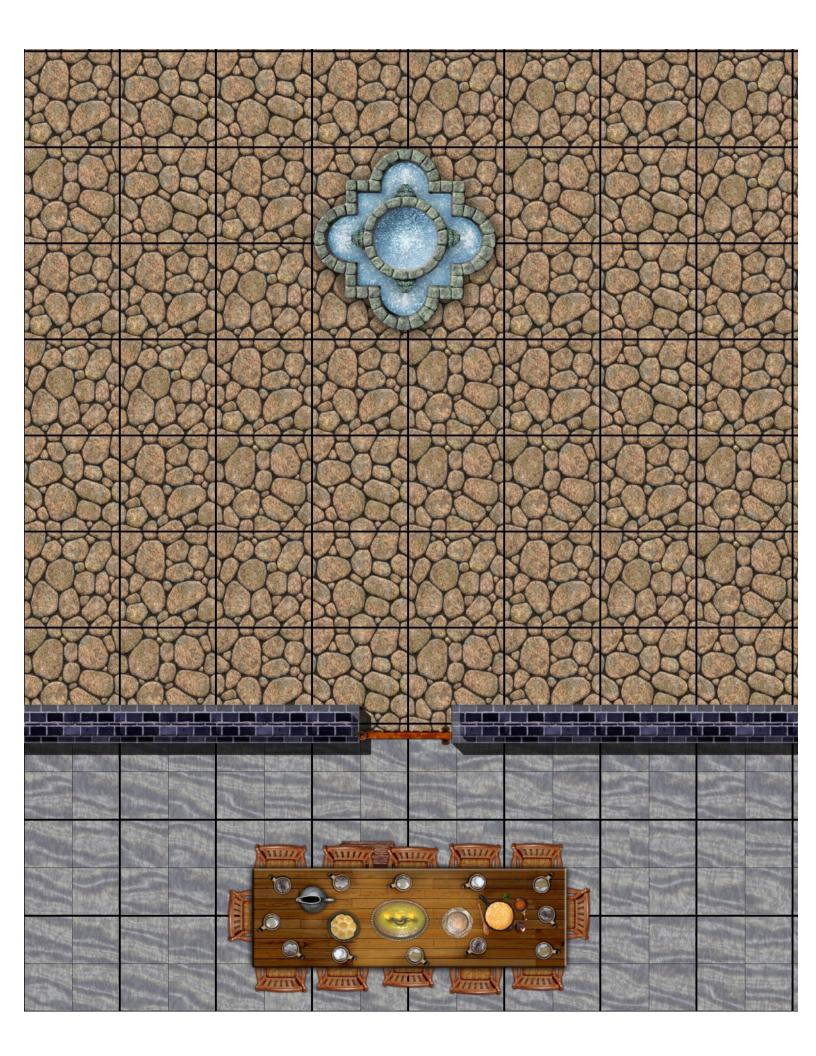

## Maps for "The Midnight Mirror" by Paizo Publishing. Boroi Manor—Main Floor

Map created by Lamplighter.