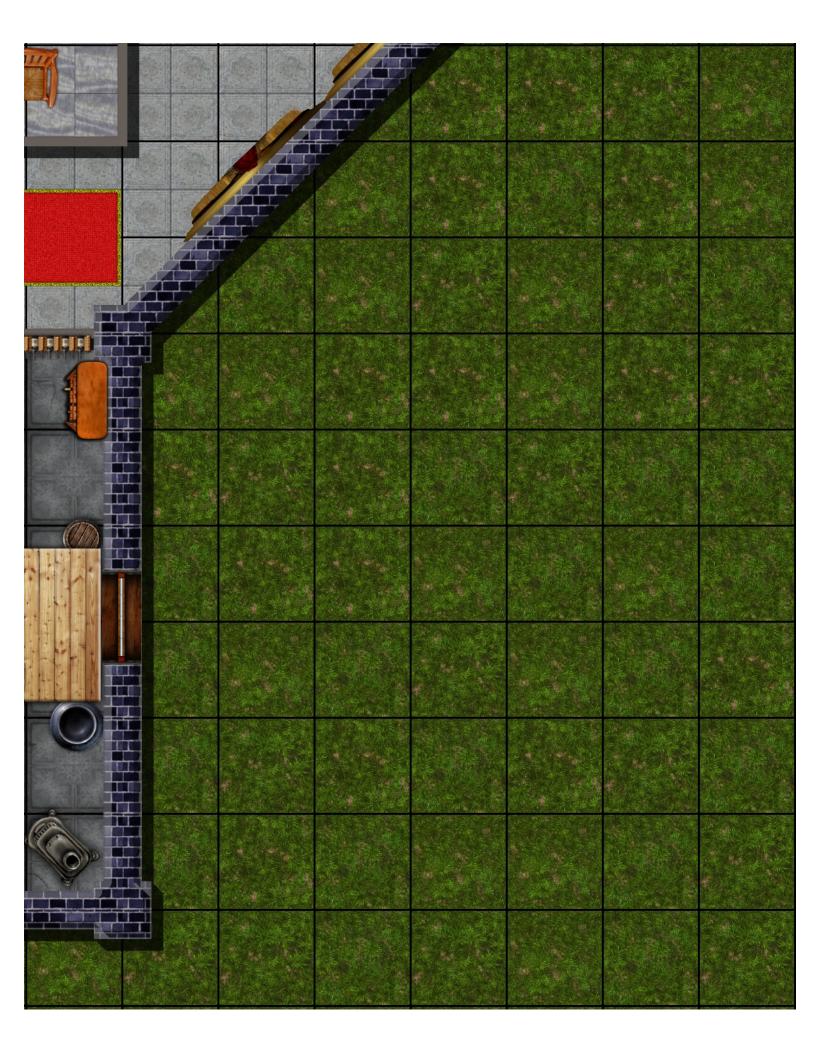

## Maps for "The Midnight Mirror" by Paizo Publishing. Boroi Manor—Main Floor

Map created by Lamplighter.