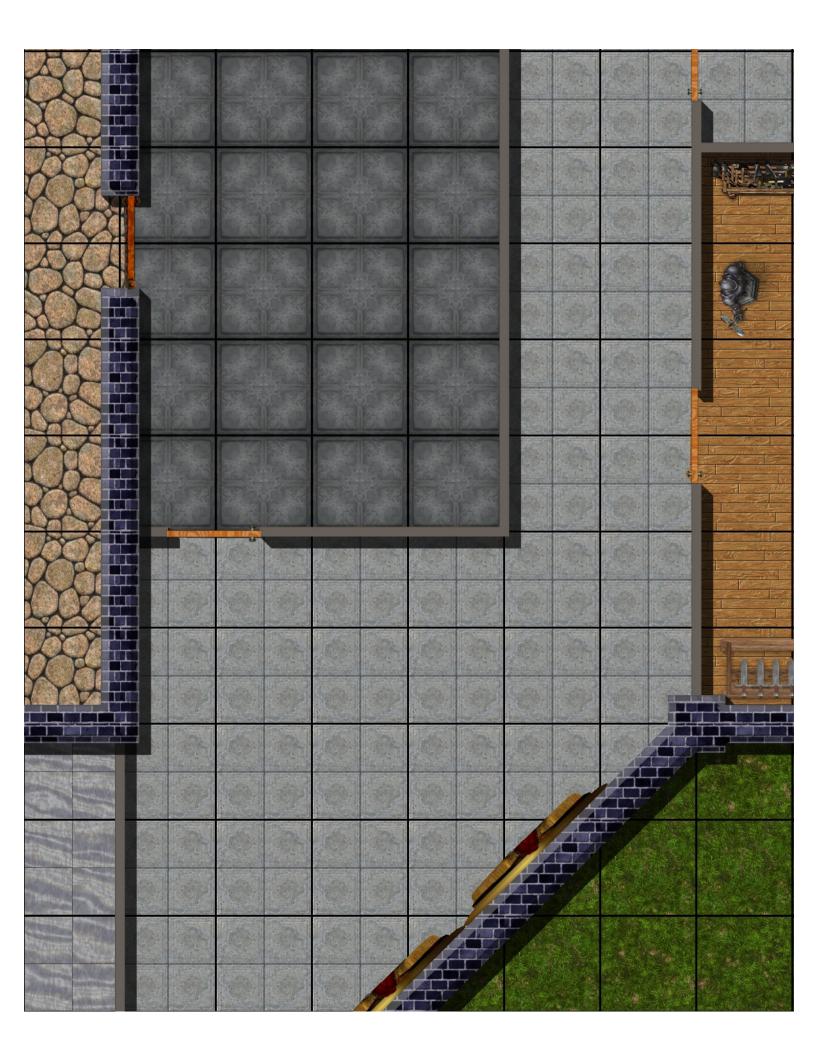

## Maps for "The Midnight Mirror" by Paizo Publishing. Boroi Manor—Main Floor

Map created by Lamplighter.