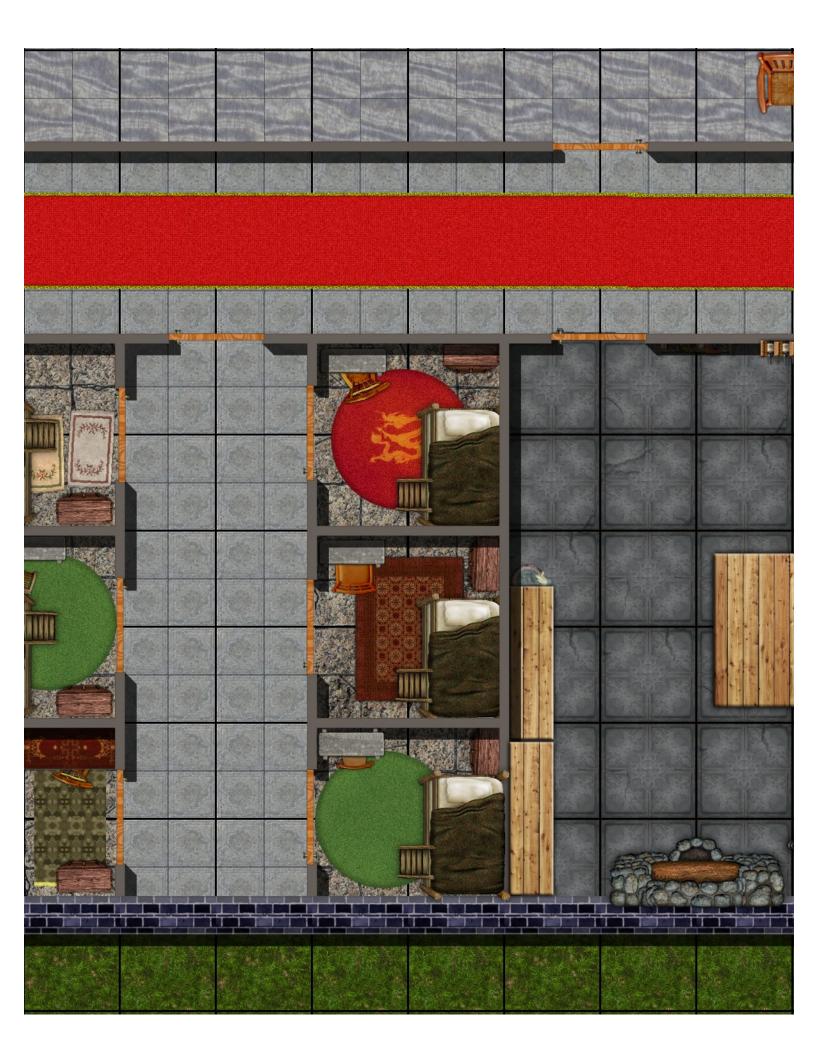

## Maps for "The Midnight Mirror" by Paizo Publishing. Boroi Manor—Main Floor

Map created by Lamplighter.