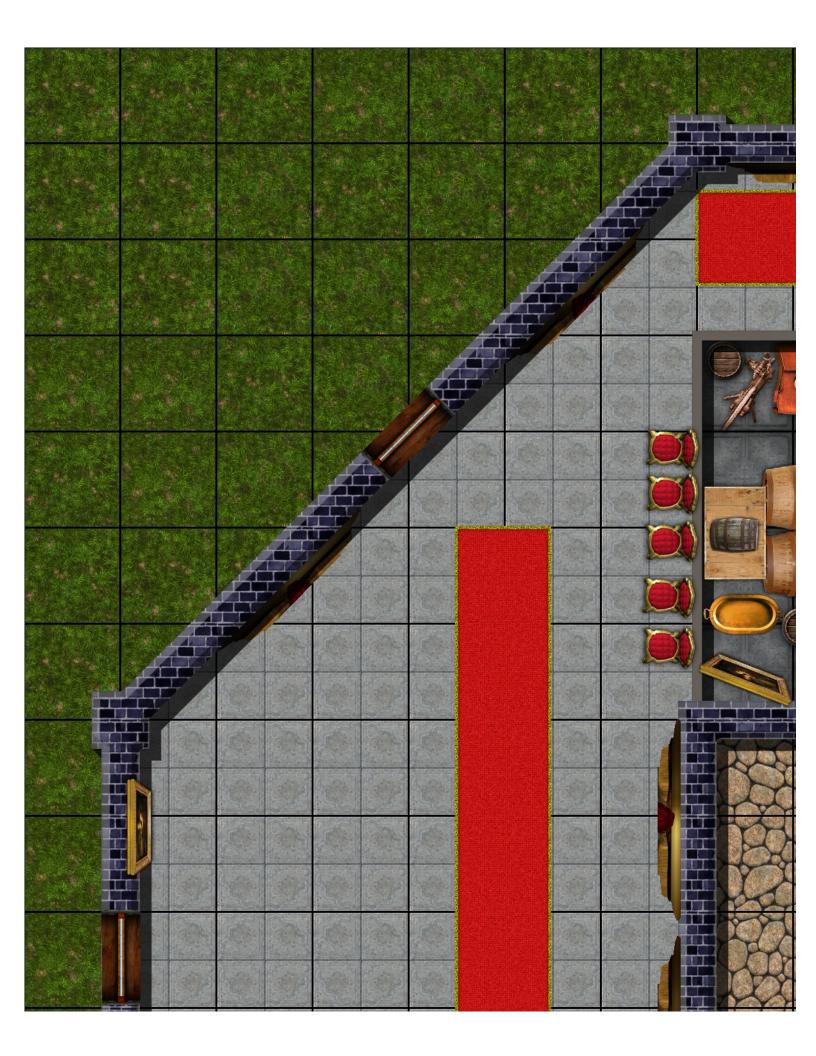

is only a hairline overlap between tiles, to help you compensate for any oddities in print scaling. Be sure to turn off print scaling and print at 100%!



**Community Usage Statement:** "This map uses trademarks and/or copyrights owned by Paizo Inc., which are used under Paizo's Community Use Policy. We are expressly prohibited from charging you to use or access this content. This [website, character sheet, or whatever it is] is not published, endorsed, or specifically approved by Paizo Inc. For more information about Paizo's Community Use

These maps are created with Dundjinni software, and using additional imagery from the public forums at www.dundjinni.com. Copyright of individual graphic elements remain with the creators, and may not be offered for sale.

Map created by Lamplighter.