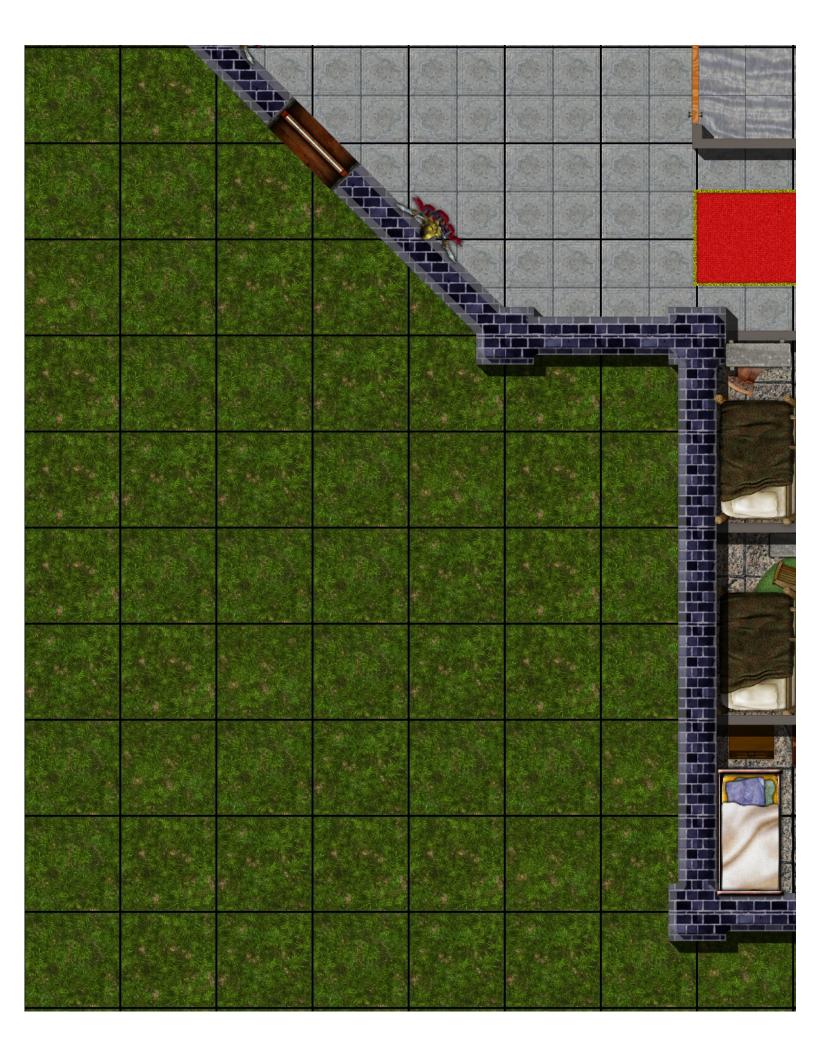

## Maps for "The Midnight Mirror" by Paizo Publishing. Boroi Manor—Main Floor

Map created by Lamplighter.