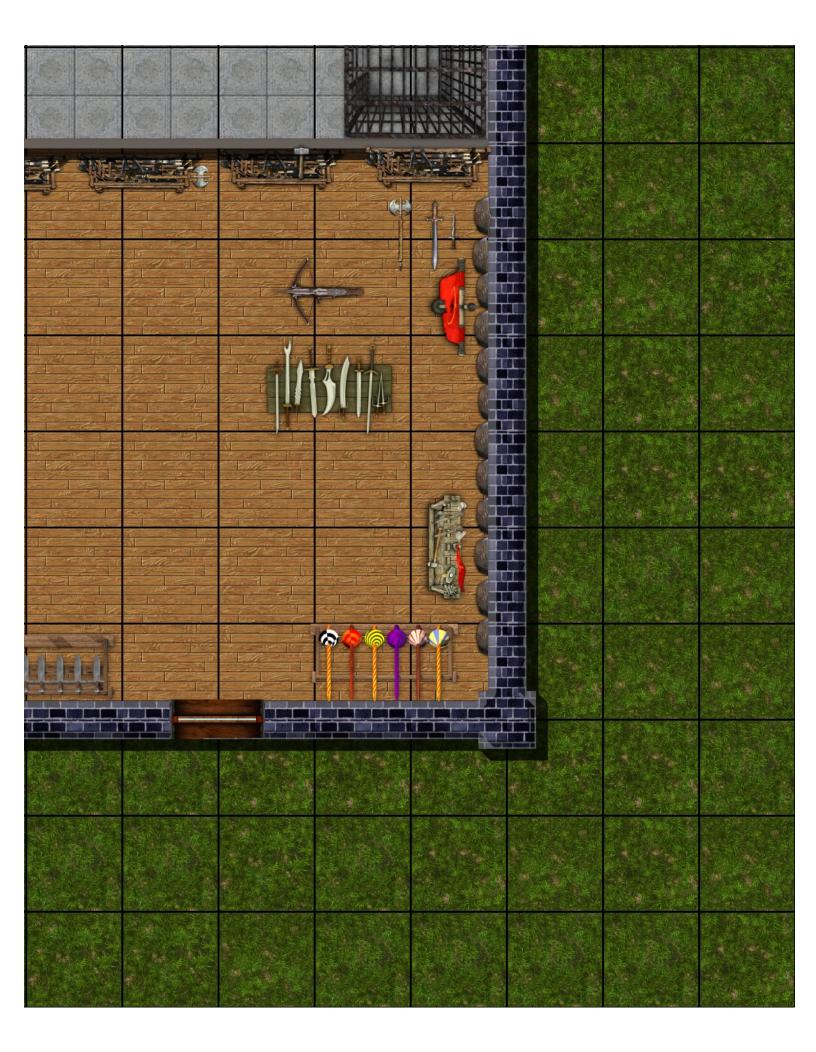

## Maps for "The Midnight Mirror" by Paizo Publishing. Boroi Manor—Main Floor

Map created by Lamplighter.