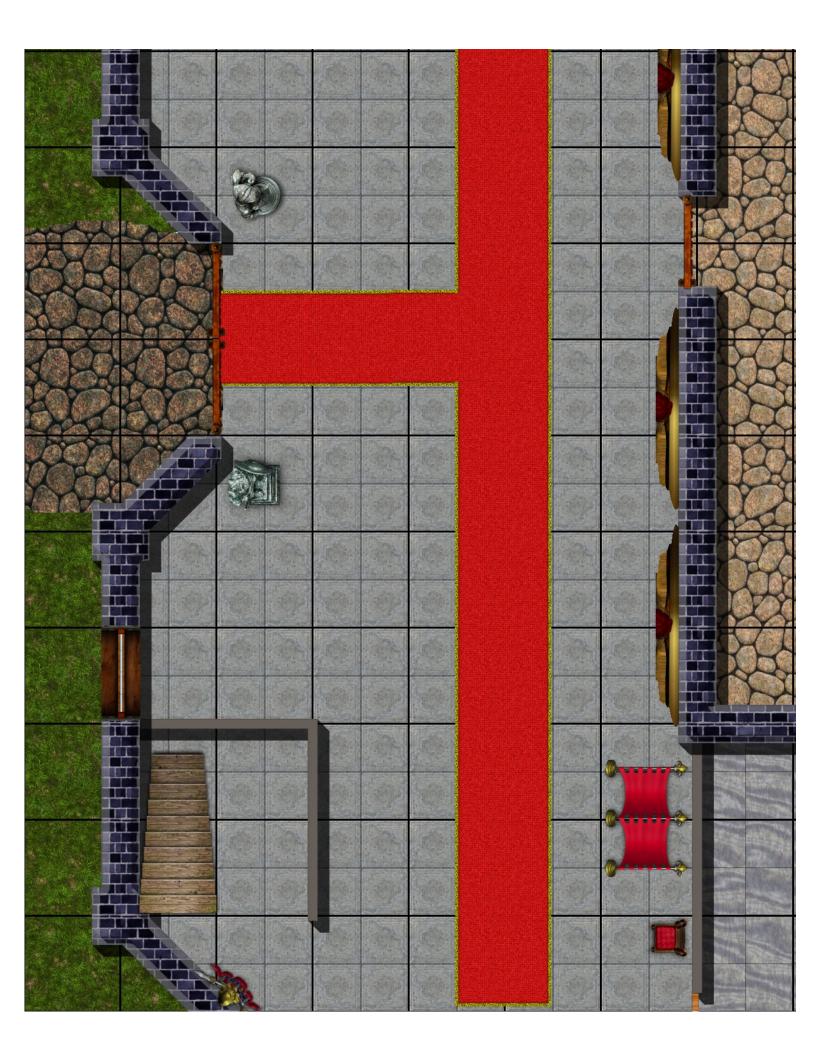

## Maps for "The Midnight Mirror" by Paizo Publishing. Boroi Manor—Main Floor

Map created by Lamplighter.