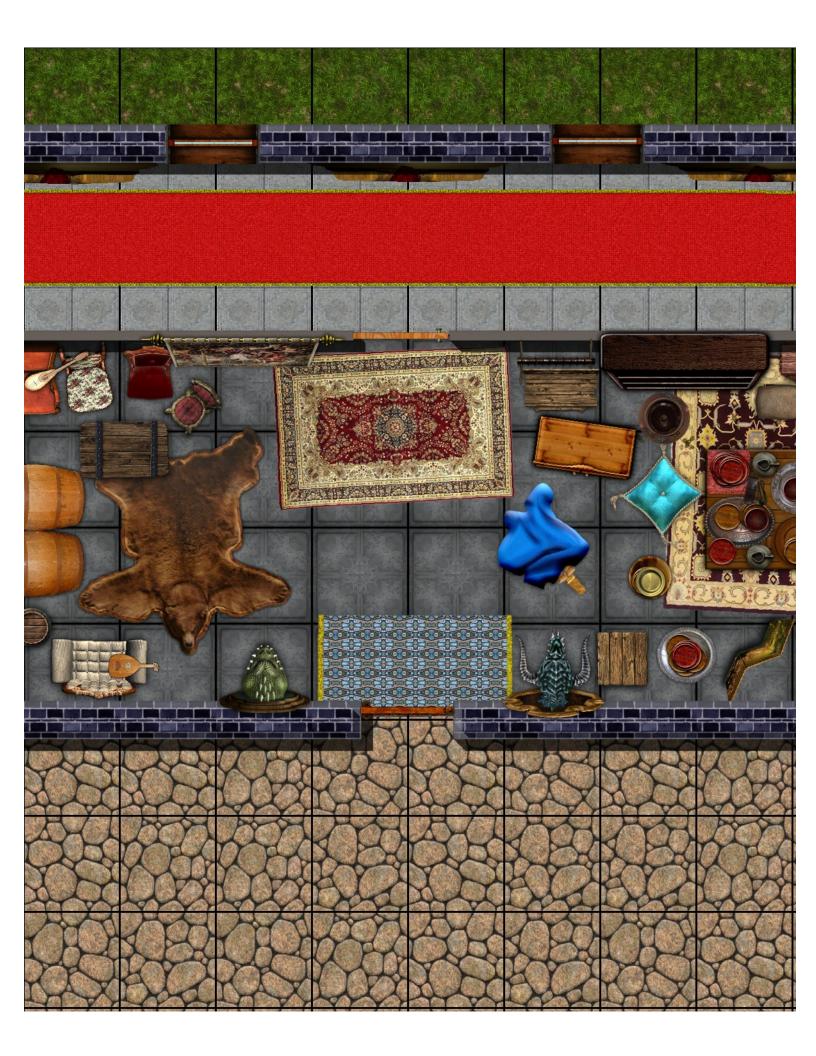

only a hairline overlap between tiles, to help you compensate for any oddities in print scaling. Be sure to turn off print scaling and print at 100%!



**Community Usage Statement:** "This map uses trademarks and/or copyrights owned by Paizo Inc., which are used under Paizo's Community Use Policy. We are expressly prohibited from charging you to use or access this content. This [website, character sheet, or whatever it is] is not published, endorsed, or specifically approved by Paizo Inc. For more information about Paizo's Community Use

These maps are created with Dundjinni software, and using additional imagery from the public forums at www.dundjinni.com. Copyright of individual graphic elements remain with the creators, and may not be offered for sale.

Map created by Lamplighter.