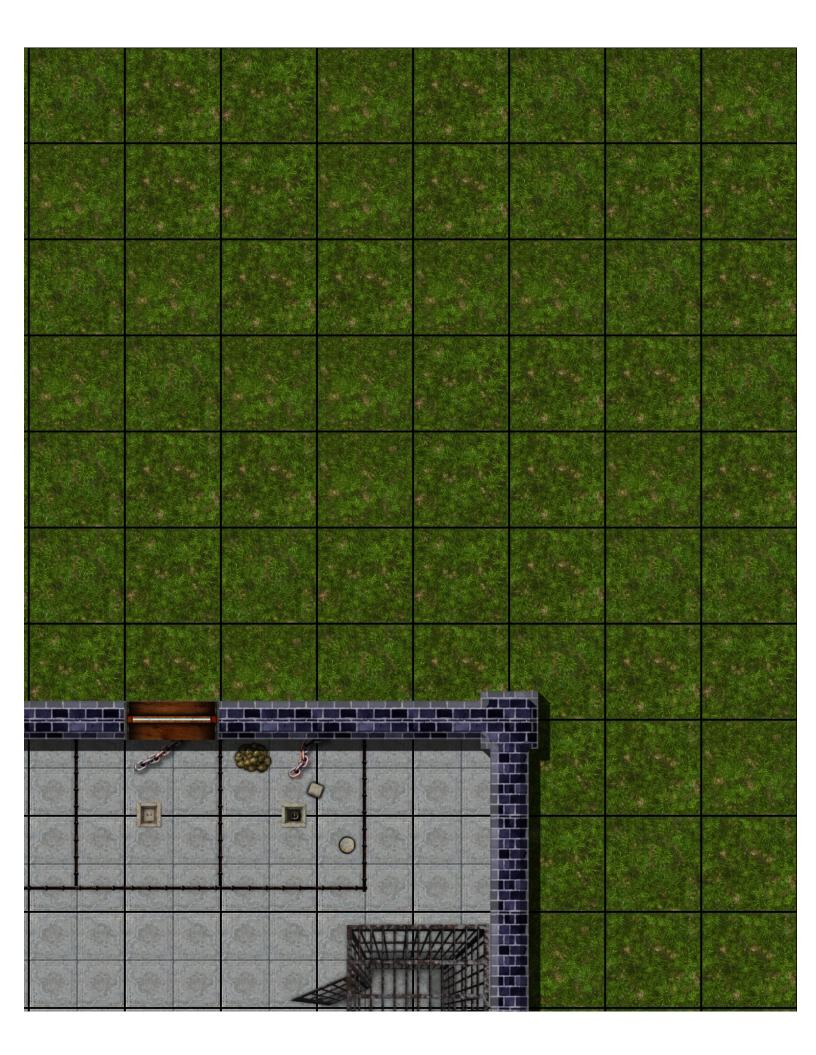

## Maps for "The Midnight Mirror" by Paizo Publishing. Boroi Manor—Main Floor

Map created by Lamplighter.