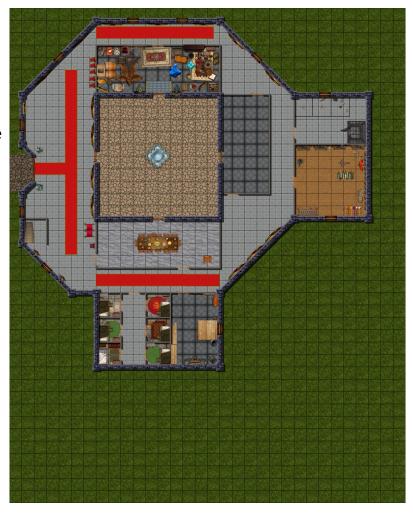

## Maps for "The Midnight Mirror" by Paizo Publishing. Boroi Manor—Main Floor

Map created by Lamplighter.