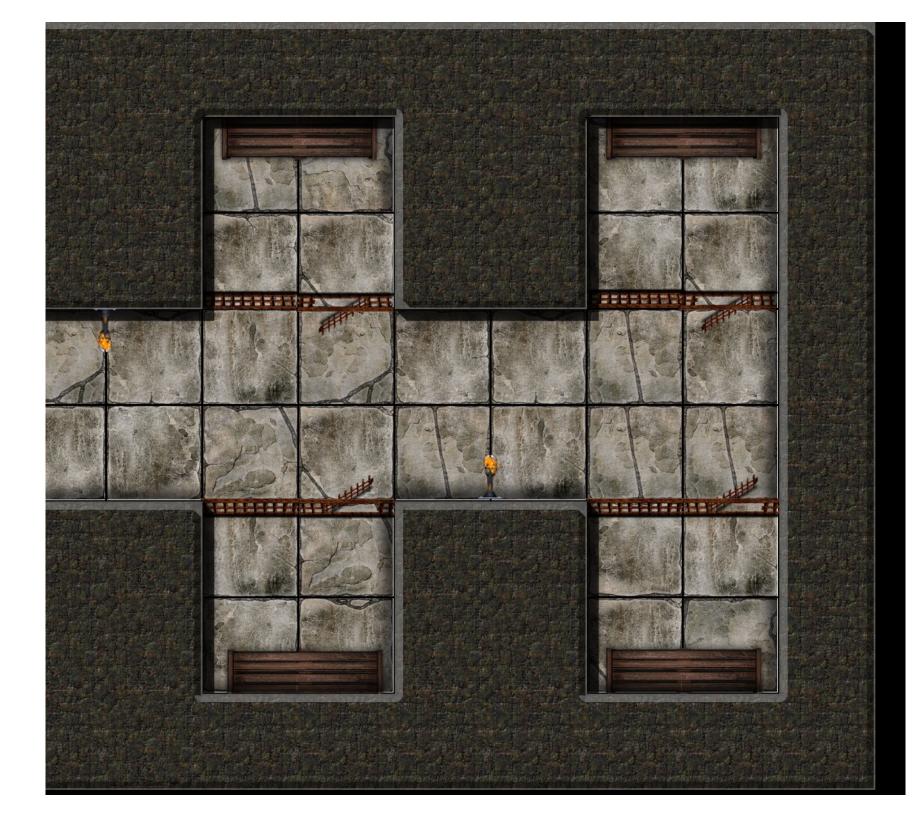

## Maps for "The Midnight Mirror" by Paizo Publishing. Boroi Manor—Cellar

## Instructions:

This map is designed to be printed on 8½" x 11" (letter) paper and mounted on foamcore tiles which break up the map into four sections as shown on the accompanying diagram. The map tiles have significant overlap, so you can avoid seam lines going through important features. This will not provide a rectangular map!