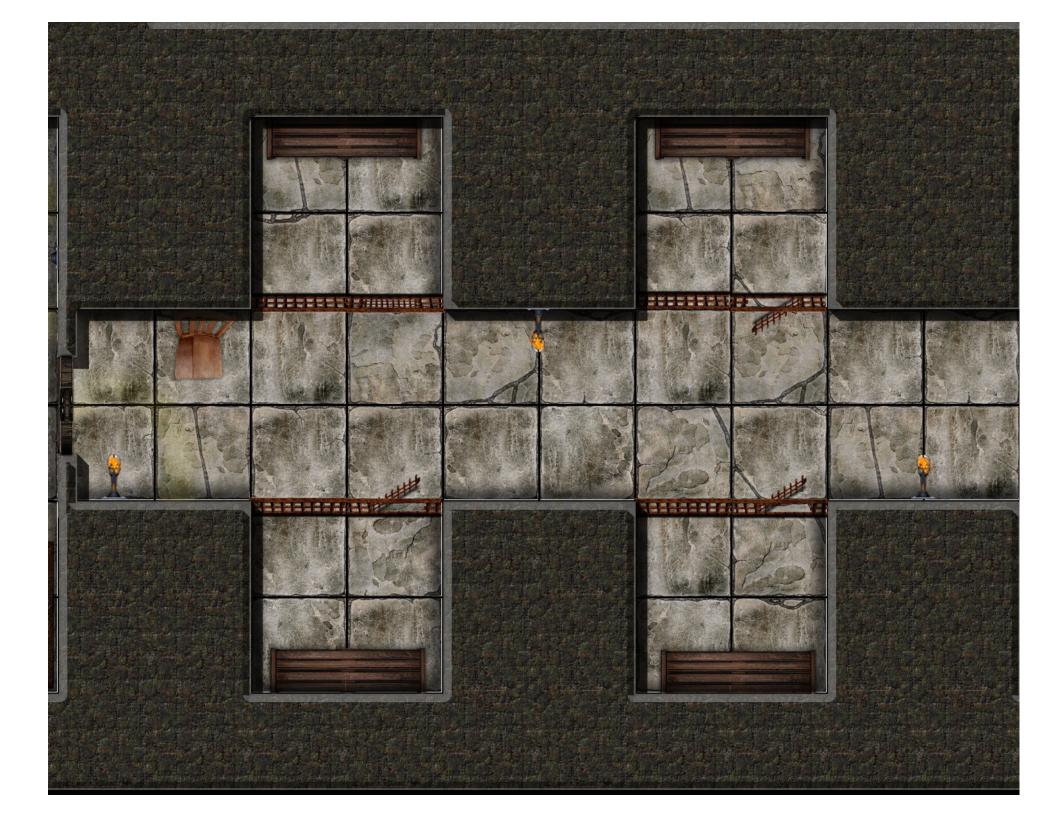

## Maps for "The Midnight Mirror" by Paizo Publishing. Boroi Manor—Cellar

## Instructions:

This map is designed to be printed on 8½" x 11" (letter) paper and mounted on foamcore tiles which break up the map into four sections as shown on the accompanying diagram. The map tiles have significant overlap, so you can avoid seam lines going through important features. This will not provide a rectangular map!