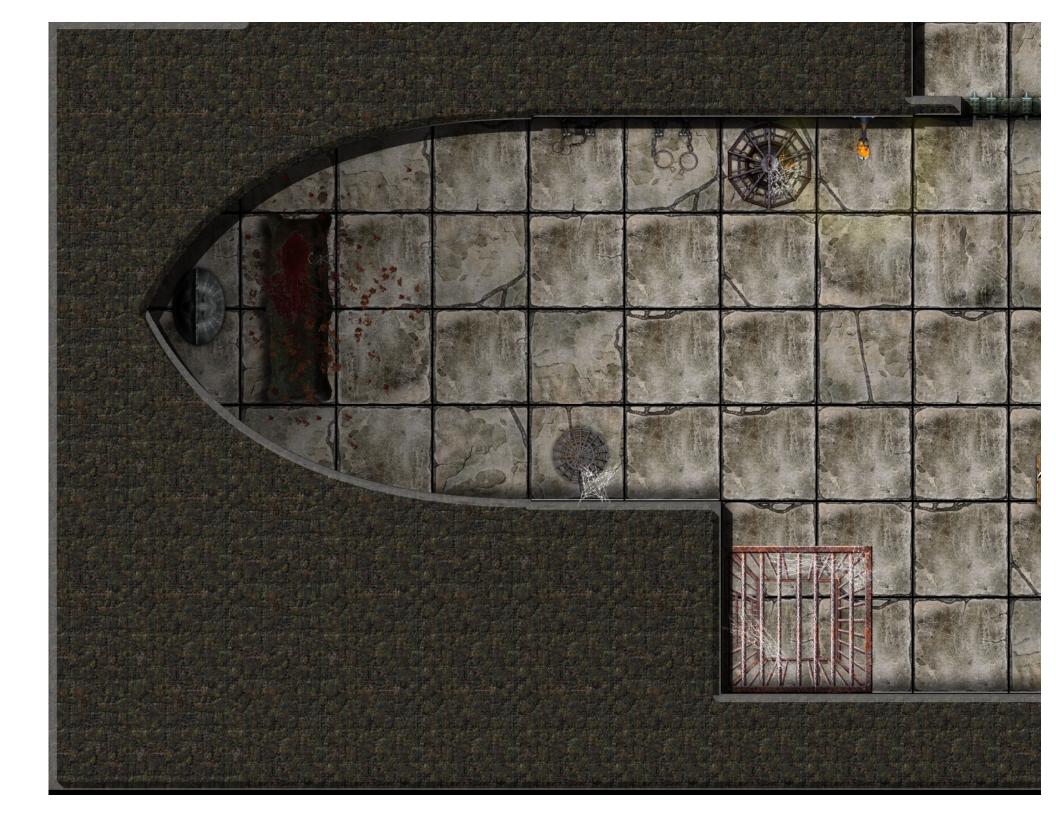

## Maps for "The Midnight Mirror" by Paizo Publishing. Boroi Manor—Cellar

## Instructions:

This map is designed to be printed on 8½" x 11" (letter) paper and mounted on foamcore tiles which break up the map into four sections as shown on the accompanying diagram. The map tiles have significant overlap, so you can avoid seam lines going through important features. This will not provide a rectangular map!