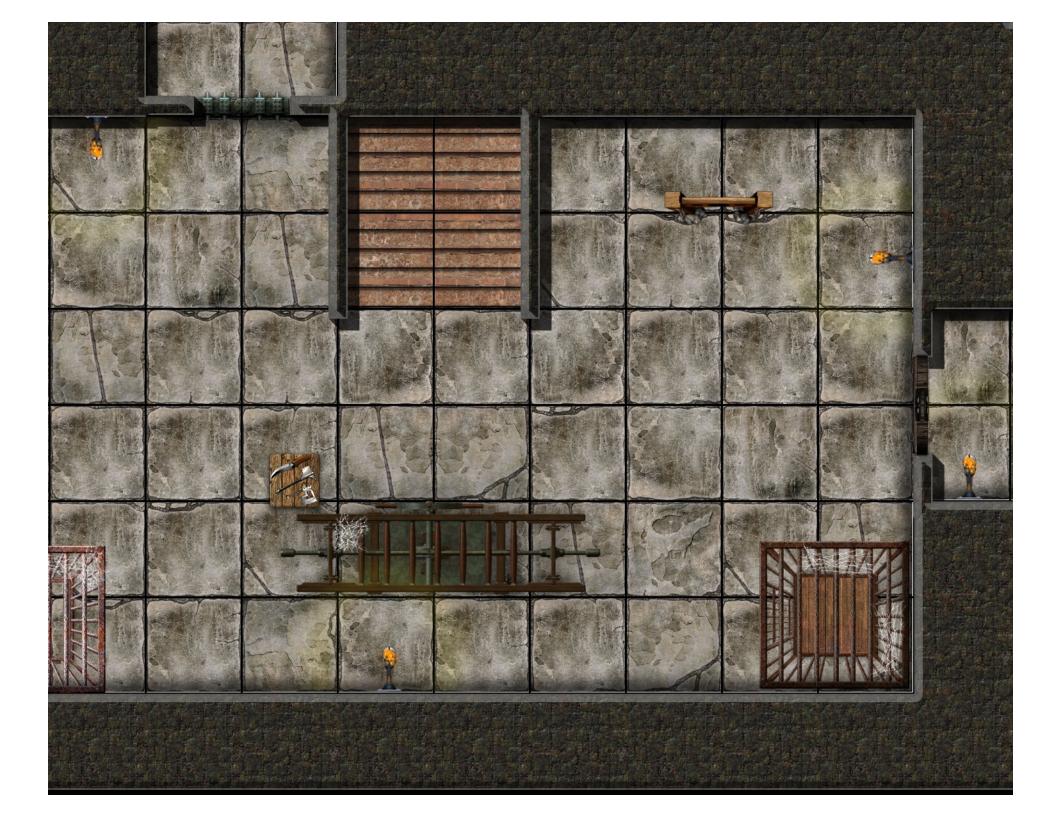

## Maps for "The Midnight Mirror" by Paizo Publishing. Boroi Manor—Cellar

## Instructions:

This map is designed to be printed on 8½" x 11" (letter) paper and mounted on foamcore tiles which break up the map into four sections as shown on the accompanying diagram. The map tiles have significant overlap, so you can avoid seam lines going through important features. This will not provide a rectangular map!