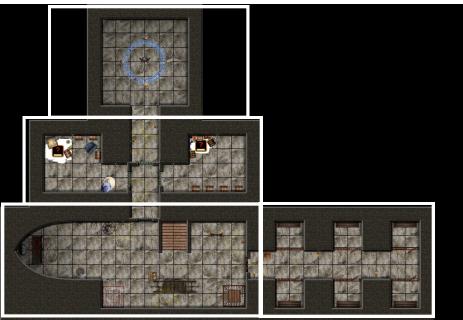

## Maps for "The Midnight Mirror" by Paizo Publishing. Boroi Manor—Cellar

## Instructions:

This map is designed to be printed on 8½" x 11" (letter) paper and mounted on foamcore tiles which break up the map into four sections as shown on the accompanying diagram. The map tiles have significant overlap, so you can avoid seam lines going through important features. This will not provide a rectangular map!